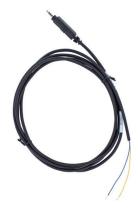

## HOBO® SD-MA-420 Sensor

Self-Describing 4 to 20 mA Input Cable Sensor

For use with HOBO MX1104 and MX1105 multi-channel data loggers, this 4-20 mA input cable offers integrated strain relief to keep it connected to the logger, and it features Self-Describing technology to automatically communicate configuration information to the logger.

### **Key Advantages:**

- Self-Describing technology for quick, easy setup
- · Locking jack to ensure cable is connected and stays connected
- Measurement range of 0 to 20.1 mA
- Accuracy of ±0.001 mA ± 0.2.% of absolute current
- Cable length: 47 cm (18.5 in)