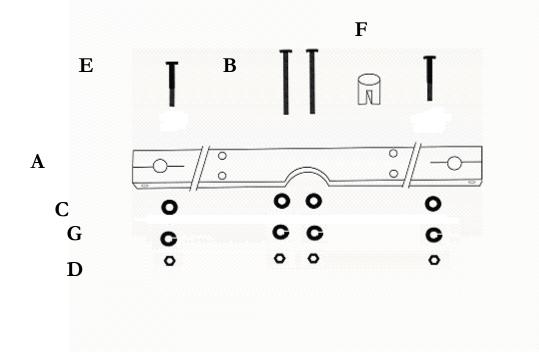

## Onset Computer Corporation Full Cross Arm Kit Packing List (part # M-CAA)

|   | Qty | $\checkmark$ | Item(s)                                                                          |
|---|-----|--------------|----------------------------------------------------------------------------------|
| А | 1   |              | Full Cross Arm                                                                   |
| В | 2   |              | <sup>1</sup> / <sub>4</sub> -20 x 2 <sup>3</sup> / <sub>4</sub> " Hex Head Bolts |
| С | 4   |              | <sup>1</sup> / <sub>4</sub> " Stainless Steel Flat Washers                       |
| D | 4   |              | <sup>1</sup> /4-20 Nuts                                                          |
| Е | 2   |              | <sup>1</sup> / <sub>2</sub> -20 x 1 <sup>3</sup> / <sub>4</sub> " Hex Head Bolts |
| F | 1   |              | Mast Plug                                                                        |
| G | 4   |              | <sup>1</sup> / <sub>4</sub> " split Lock Washer                                  |