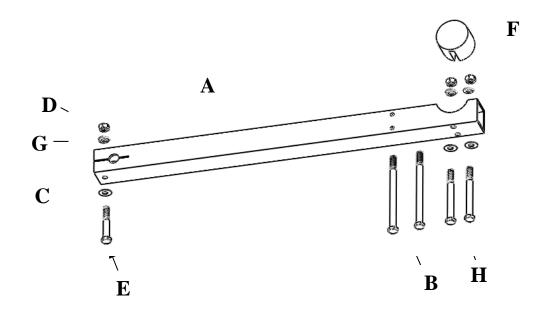

## Onset Computer Corporation Half Cross Arm Kit (M-CAB) Packing List

|   | Qty | ✓ | Item(s)                                                                          |
|---|-----|---|----------------------------------------------------------------------------------|
| Α | 1   |   | Half Cross Arm                                                                   |
| В | 2   |   | <sup>1</sup> / <sub>4</sub> -20 x 2 <sup>3</sup> / <sub>4</sub> " Hex Head Bolts |
| С | 3   |   | <sup>1</sup> / <sub>4</sub> " Stainless Steel Flat Washers                       |
| D | 3   |   | <sup>1</sup> /4-20 Nuts                                                          |
| Е | 1   |   | <sup>1</sup> / <sub>4</sub> -20 x 1 <sup>3</sup> / <sub>4</sub> " Hex Head Bolt  |
| F | 1   |   | Mast Plug                                                                        |
| G | 3   |   | <sup>1</sup> /4" split Lock Washer                                               |
| Н | 2   |   | <sup>1</sup> / <sub>4</sub> -20 X 3 <sup>3</sup> / <sub>4</sub> " Hex Head Bolts |